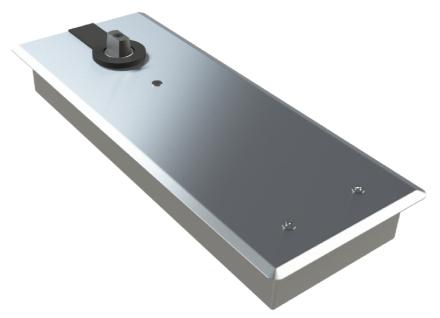

## **Product Key Features**

Max Door Weight: 120kg
Max Door Width: 1100mm
Closing Speed Adj: 180°-15°
Latching Speed Adj: 15°-0°
Fixed Power Size (EN3)

Available 90° Hold open or no hold open

**1** 01483 568287 **1** □ 01483 540830 enquiries@vistaglassproducts.com