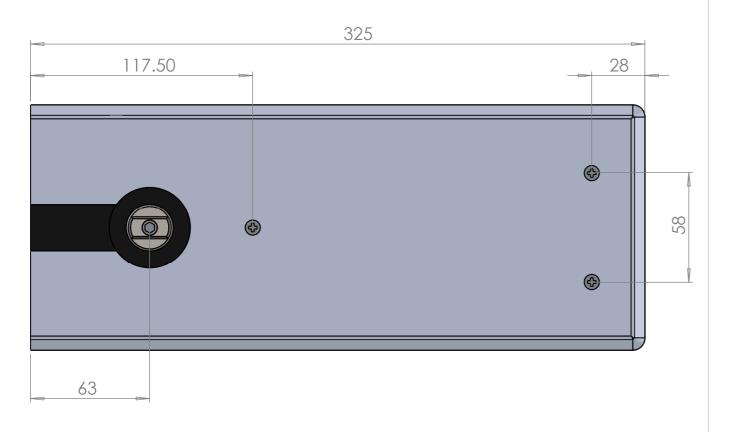

## **Sheet Notes**

- All dimensions are in mm unless otherwise stated
- Any dimensions scaled from this drawing are taken at readers own risk

## **Product Key Features**

Max Door Weight: 120kg
Max Door Width: 1100mm
Closing Speed Adj: 180°-15°
Latching Speed Adj: 15°-0°
Fixed Power Size (EN3)

Available 90° Hold open or no hold open

**1** 01483 568287 **1** □ 01483 540830 enquiries@vistaglassproducts.com