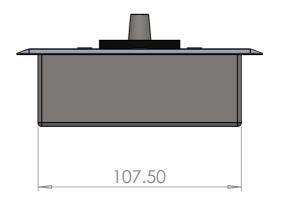

## **Sheet Notes**

- All dimensions are in mm unless otherwise stated
- Any dimensions scaled from this drawing are taken at readers own risk

## **Product Key Features**

Max Door Weight: 120kg
Max Door Width: 1100mm
Closing Speed Adj: 180°-15°
Latching Speed Adj: 15°-0°
Fixed Power Size (EN3)

Available 90° Hold open or no hold open

**1** 01483 568287 **1** □ 01483 540830 enquiries@vistaglassproducts.com