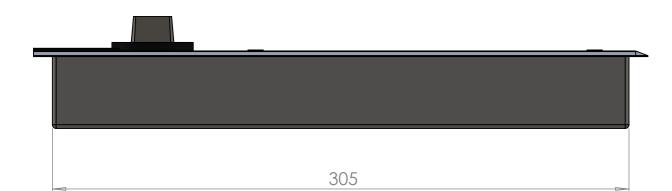

## **Sheet Notes**

- All dimensions are in mm unless otherwise stated
- Any dimensions scaled from this drawing are taken at readers own risk

## **Product Key Features**

Max Door Weight: 120kg
Max Door Width: 1100mm
Closing Speed Adj: 180°-15°
Latching Speed Adj: 15°-0°
Fixed Power Size (EN3)

Available 90° Hold open or no hold open

**1** 01483 568287 **1** □ 01483 540830 enquiries@vistaglassproducts.com